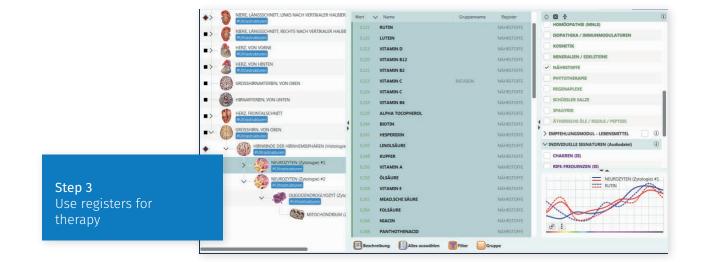

# Simple prescription of medicines

The **METAVITAL** ELEMENTARY is designed in such a way that you can guickly find out which remedies are particularly effective in the individual case using the various registers. These remedies are, for example, in the registers: High potencies, homeopathy, gem therapy, Schüssler salts, phytotherapy, spagyric, nutritional supplements, Regenaplexes and much more. You can then apply the individual remedies subtly or prescribe them grossly, so that your clients can then buy these remedies in the respective pharmacy.

### Creating subtle means

Not only the analysis shows excellent results, but also the optimised production of subtle remedies for your patients. You can apply any frequencies to a medium such as water, globules, ointment, chip, stones, etc. and thus make them available as long-term medication for the client.