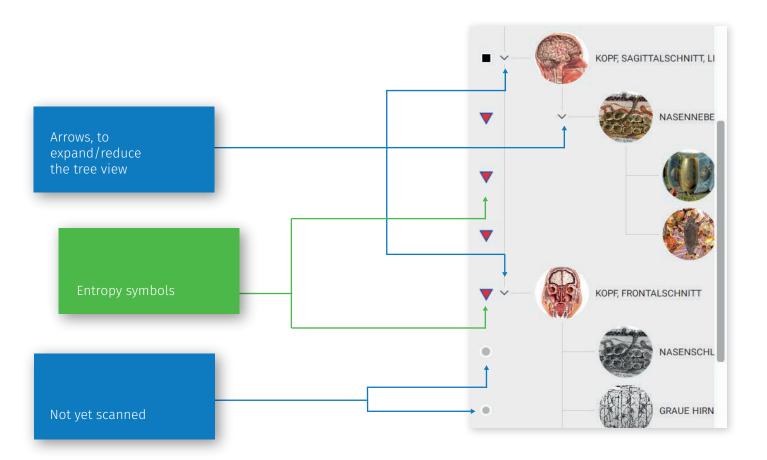

# Individuality is fun

Particularly noteworthy is the custom-fit selection of registers in your new **METAVITAL** system ELEMENTARY. As this makes an analysis and also an extensive scan really fun. Detailed anatomical sectional images, countless measuring points and lots of information about the state of health of organs, tissues and functions in the organism give you a deep insight into the health and also the imbalances of the respective clients.

### Detailed sectional views

Our new, very detailed and naturally anatomically correct sectional images, in combination with the outstanding measuring technology, enable you to obtain razor-sharp analysis results.