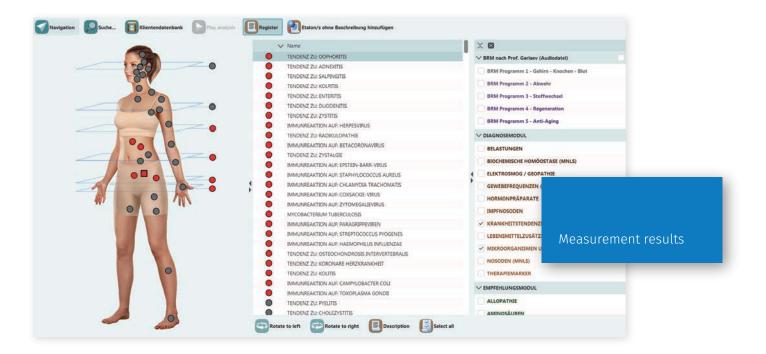

## **Overview of the measurement results**

Our latest technology enables you and your clients to have an overview of the most important measurement results and disease tendencies found, so that you know directly what you should pay particular attention to in this person and which things appear to be a medical issue from the start. This option has the advantage that you already know the main issues from the beginning and cannot overlook anything. From the first scan, even if you are completely untrained, the system supports you and helps you to master a perfect analysis fully automatically.

#### **Clear analysis**

Efficient tools for a quick and accurate overview of the clients issues start the scan allowing you to get straight to the important issues without preparation. You will not miss any information and you will be well prepared for a detailed assessment.