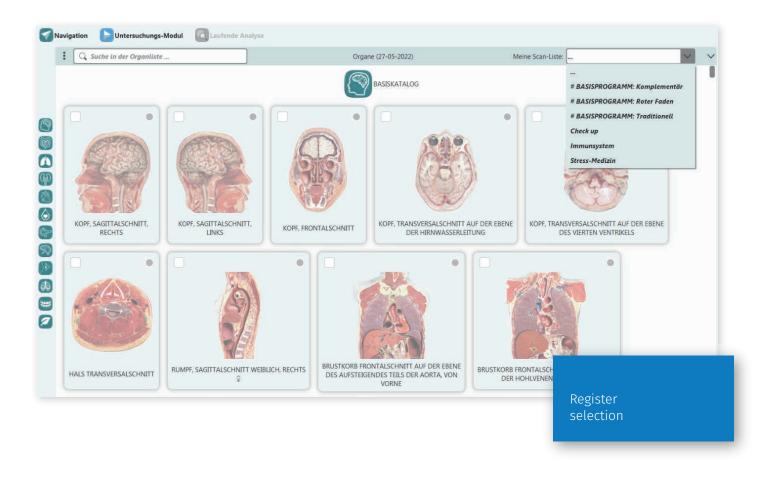

# Individuality is fun

Particularly noteworthy is the custom-fit selection of registers in your new **METAVITAL** system ELEMENTARY. As this makes an analysis and also an extensive scan really fun. Detailed anatomical sectional images, countless measuring points and lots of information about the state of health of organs, tissues and functions in the organism give you a deep insight into the health and also the imbalances of the respective clients.

### Detailed sectional views

Our new, very detailed and naturally anatomically correct sectional images, in combination with the outstanding measuring technology, enable you to obtain razor-sharp analysis results.