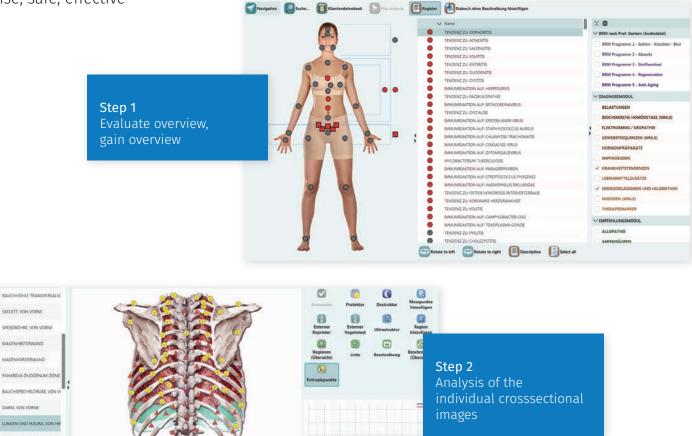

## **Overview of the measurement results**

Our latest technology enables you and your clients to have an overview of the most important measurement results and disease tendencies found, so that you know directly what you should pay particular attention to in this person and which things appear to be a medical issue from the start. This option has the advantage that you already know the main issues from the beginning and cannot overlook anything. From the first scan, even if you are completely untrained, the system supports you and helps you to master a perfect analysis fully automatically.

### Easy to use

Thanks to clear colouring and simple application, you and your clients can immerse yourself in the great world of medical analysis from the very first image and are guided through the scan by the system in the optimal sequence. Our development is extremely practice-oriented and brings you real added value both in the private sphere and in medical practice.

# Individuality is fun

Particularly noteworthy is the custom-fit selection of registers in your new **METAVITAL** system ELEMENTARY. As this makes an analysis and also an extensive scan really fun. Detailed anatomical sectional images, countless measuring points and lots of information about the state of health of organs, tissues and functions in the organism give you a deep insight into the health and also the imbalances of the respective clients.

### Detailed sectional views

Our new, very detailed and naturally anatomically correct sectional images, in combination with the outstanding measuring technology, enable you to obtain razor-sharp analysis results.