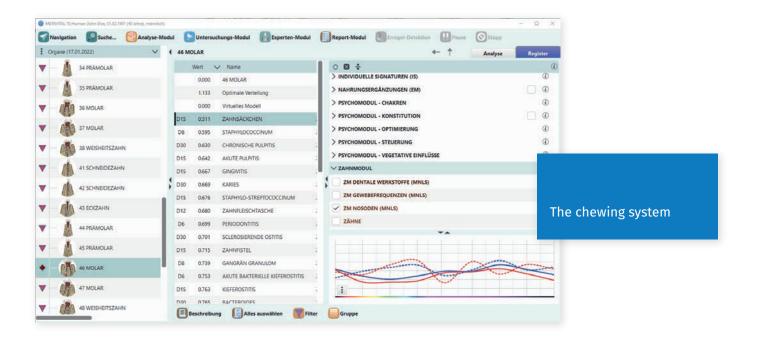

## The tooth module

Since not only holistic dentists know about the importance of the masticatory system for the entire organism, we have also expanded the database of frequency spectra to include the dental module and much more.

# Dental module & Psycho module

Both modules provide you with specialized expert knowledge on detailed diagnosis and treatment options. An extensive database enables a great analysis and treatment for these demanding areas.